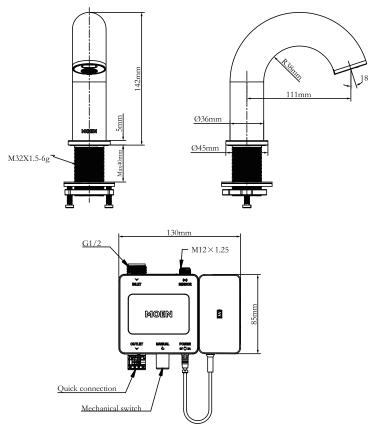

### Sensor Single-Mouth Sensor Lavatory Faucet

MODELS: GN86120 series

CRITICAL DIMENSIONS DO NOT SCALE